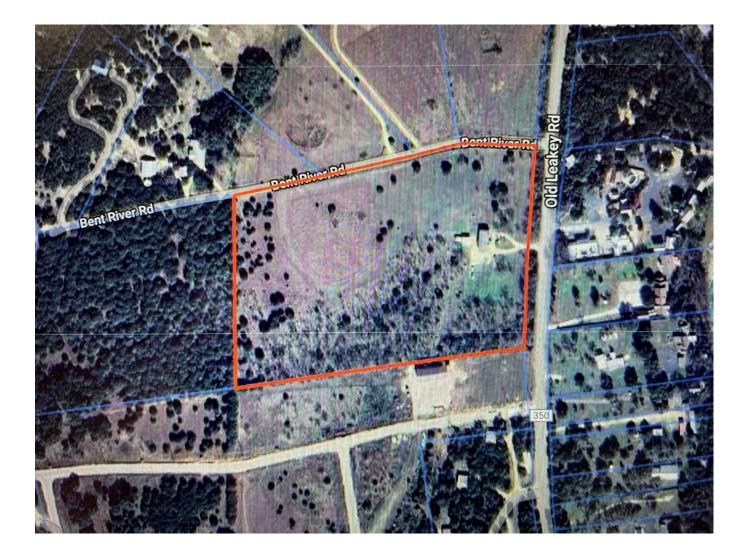

## Prop #45 12.65 Ac, 1189 CR 350 Concan, Tx 78838

"Your Real Estate Professionals"

## Prop#45

12.65 +/-acres beautiful 4bd/2 bath Mfg home, with Bakers Dream Kitchen Fireplace within a short distance public Frio River Access, Open floor plan, Two Walk In Primary Closets, Spacious Family Room Bakers Dream Kitchen, Limitless possibilities and Potential, Flat Useable land. List Price: \$745,000