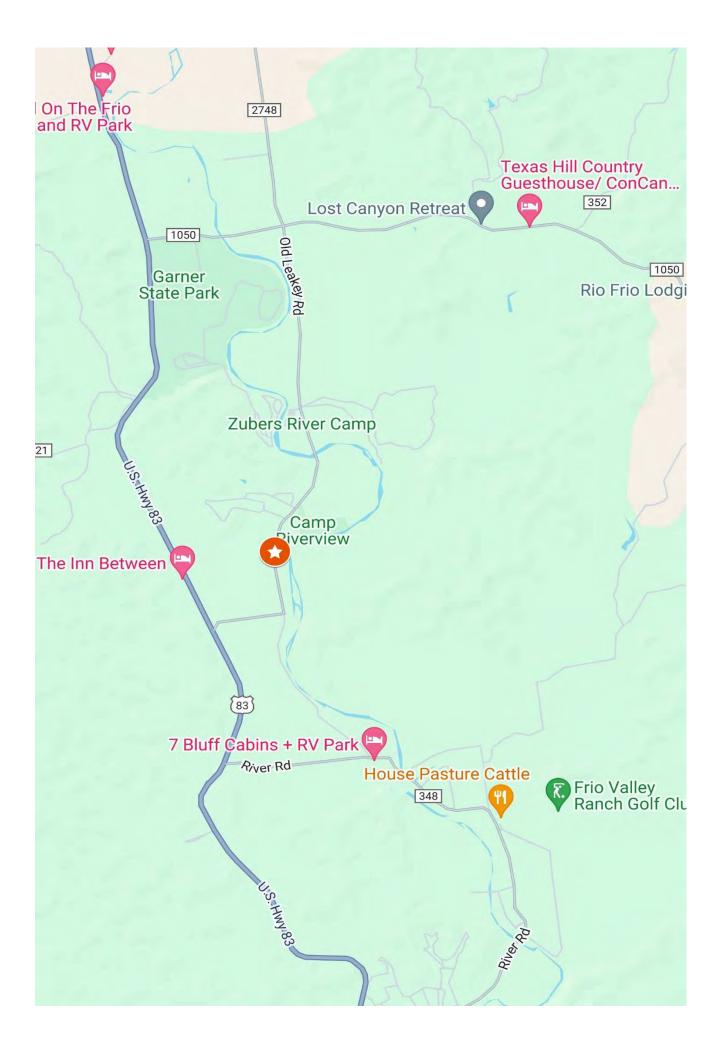

## **Attributes**

- Great Location
- Restrictions
- Low HOA Fee
- Near Garner State Park
- Easy Access to Public Frio River