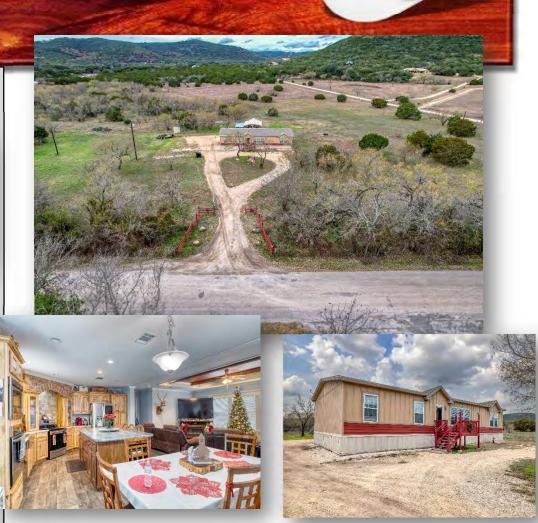

## Prop #45 12.65 Ac, 1189 CR 350 Concan, Tx 78838

"Your Real Estate Professionals"

## Prop#45

12.65 +/-acres beautiful 4bd/2 bath Mfg home, with Bakers Dream Kitchen Fireplace within a short distance public Frio River Access, Open floor plan, Two Walk In Primary Closets, Spacious Family Room Bakers Dream Kitchen, Limitless possibilities and Potential, Flat Useable land. List Price: \$745,000