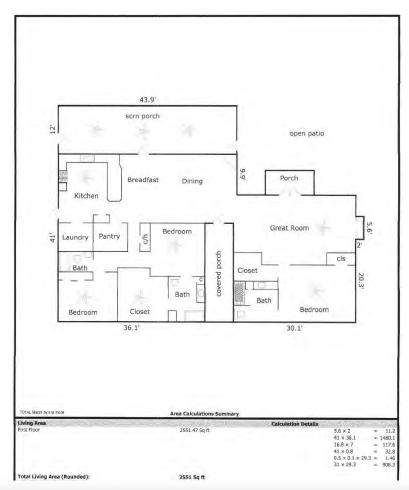

## Prop#30

This is the show place on the Frio River that you have been looking for. The house is an immaculate and beautiful well-kept home with 3 bedroom and 3 baths situated on high side of the Frio River approximately 6 miles north of Leakey. The kitchen features built in appliances, granite counters, high ceilings, large closets & spacious bedrooms. River is wide and deep and lined with huge cypress trees. House features 2 fireplaces and an open floor plan. The screened porch offers beautiful views of the river, with an open rock patio and a stairwell leading down to the landscaped river side complete with a swimming/fishing dock. This subdivision has no HOA so no dues to pay. Detached barn, 2 car carport, and RV port, and a workshop. Yard is fenced, manicured, and numerous trees provide a well shaded spot on this 1.1-acre tract. If you can find a prettier place on the Frio River, which is wide, deep, and crystal clear, you need to buy it. It just doesn't get any better than this one.