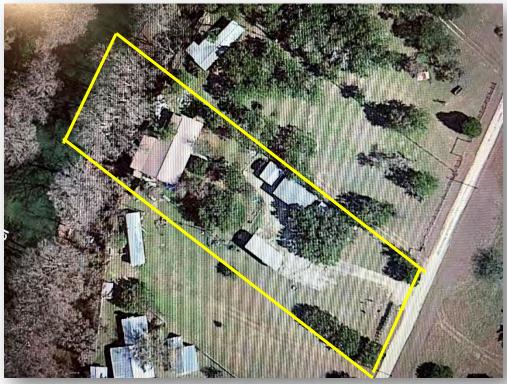

## Prop#30

This is the show place on the Frio River that you have been looking for. The house is an immaculate and beautiful well-kept home with 3 bedroom and 3 baths situated on high side of the Frio River approximately 6 miles north of Leakey. The kitchen features built in appliances, granite counters, high ceilings, large closets & spacious bedrooms. River is wide and deep and lined with huge cypress trees. House features 2 fireplaces and an open floor plan. The screened porch offers beautiful views of the river, with an open rock patio and a stairwell leading down to the landscaped river side complete with a swimming/fishing dock. This subdivision has no HOA so no dues to pay. Detached barn, 2 car carport, and RV port, and a workshop. Yard is fenced, manicured, and numerous trees provide a well shaded spot on this 1.1-acre tract. If you can find a prettier place on the Frio River, which is wide, deep, and crystal clear, you need to buy it. It just doesn't get any better than this one.

Exclusively Listed: 1,550,000

Property lines are for reference only. Not a survey!