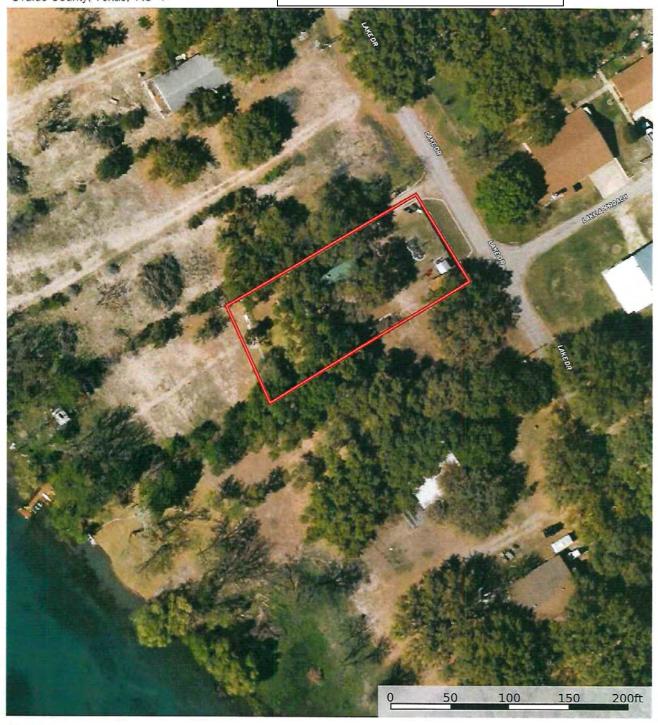

## Suttle and Company Real Estate

Prop #16 Lot 11, Nueces Leisure Est., 0.4025 Ac Campwood, Tx 78833

"Your Real Estate Professionals"

## Attributes

- Great Location
- Lakefront
- Well
- House & Guest Otrs
- No HOA

## Suttle and Company Real Estate

1260 Hwy 83 South P.O. Box 606 Leakey, Tx. 78873

Phone: 830/232-5242 Fax: 830/232-4283

Email: <u>suttlerealty@hctc.net</u> www.SuttleandCompany.com

Escape to tranquility at 127 Lake Drive, a charming, well taken care of Lake Front property, two story barn style home, and 520 sq ft guest cabin on .4025 acres lakefront property nestled in the heart of Nueces Leisure Estates in Camp Wood, TX. This idyllic retreat offers a perfect blend of rustic charm and amenities, promising a peaceful and rejuvenating getaway in nature's embrace. Perched on a sprawling waterfront lot, this property boasts stunning panoramic views of the sparkling Nueces River / lake and surrounding natural beauty. The lush greenery, towering trees, and gentle river/lake breeze create a picturesque setting that will leave you in awe. Enjoy direct access to the lake, where you can fish, kayak, or unwind on the private dock. Step inside and be greeted by a warm and inviting interior. The open-concept design seamlessly connects the living, dining, and kitchen areas, fostering an atmosphere of togetherness and relaxation. The living room features a cozy fireplace, perfect for gathering around on chilly evenings. The well-equipped kitchen offers ample counter space, modern appliances, and a breakfast bar for casual dining. Whether you're seeking a weekend getaway or a full-time residence, 127 Lake Drive presents an exceptional opportunity to own a slice of Camp Wood's natural beauty. Don't miss out on making this retreat your own. Contact us today to arrange a private tour and experience the serenity and charm of 127 Lake Drive firsthand. List Price: \$690,000