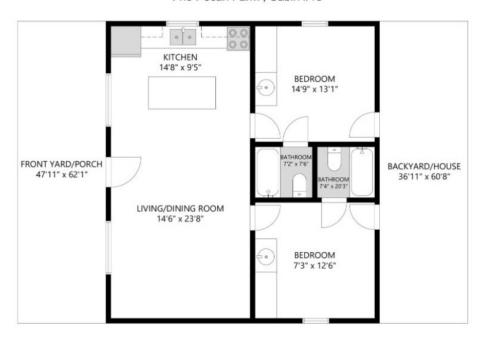

## Suttle and Company Real Estate

1260 Hwy 83 South P.O. Box 606 Leakey, Tx. 78873

Phone: 830/232-5242 Fax: 830/232-4283

Email: <u>suttlerealty@hctc.net</u> www.SuttleandCompany.com

This is a great established income producing property in the very popular Frio Pecan Farm. The 2 bedrooms, 2 bath cabin called "Shoshoni"/Cabin 13 is nestled under huge pecan trees, and just a short walk to the crystal-clear Frio River. The property will convey all current inventory, furniture and bedding for a "turn-key" investment. Enjoy the covered patio and leisurely sip your morning coffee from the back porch swing or a brisk walk around the grounds. Frio Pecan Farm amenities include a large pavilion with stage, commercial kitchen & restrooms big enough for community events, weddings and/or family gatherings, a kids' playground area, BBQ shack, Frio River swimming hole & beautiful Pecan orchard for each cabin to enjoy the free roaming wildlife that gracefully meaner or bed down. So, call now and set up your private showing! List Price: \$215,000!