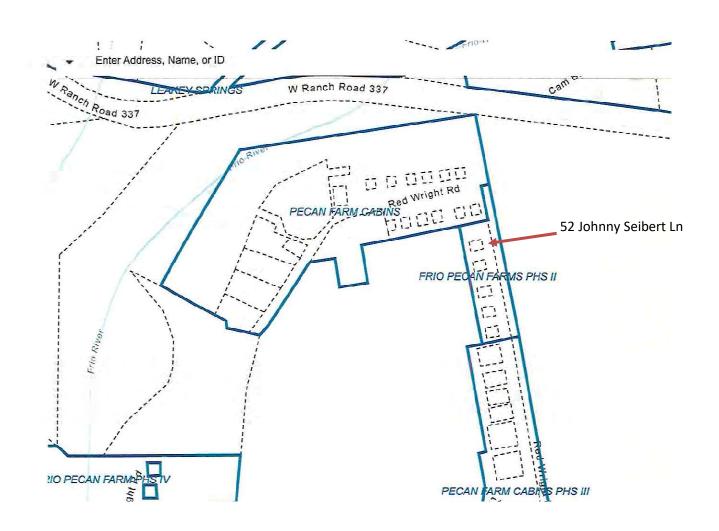

## Suttle and Company Real Estate

Prop #12
Lot 1 Frio Pecan Farm Cabin 13 "Shoshoni"
Leakey, Tx 78873

"Your Real Estate Professionals"

## Suttle and Company Real Estate

1260 Hwy 83 South P.O. Box 606 Leakey, Tx. 78873

Phone: 830/232-5242 Fax: 830/232-4283

Email: <u>suttlerealty@hctc.net</u> www.SuttleandCompany.com

This is a great established income producing property in the very popular Frio Pecan Farm. The 2 bedrooms, 2 bath cabin called "Shoshoni"/Cabin 13 is nestled under huge pecan trees, and just a short walk to the crystal-clear Frio River. The property will convey all current inventory, furniture and bedding for a "turn-key" investment. Enjoy the covered patio and leisurely sip your morning coffee from the back porch swing or a brisk walk around the grounds. Frio Pecan Farm amenities include a large pavilion with stage, commercial kitchen & restrooms big enough for community events, weddings and/or family gatherings, a kids' playground area, BBQ shack, Frio River swimming hole & beautiful Pecan orchard for each cabin to enjoy the free roaming wildlife that gracefully meaner or bed down. So, call now and set up your private showing! List Price: \$215,000!