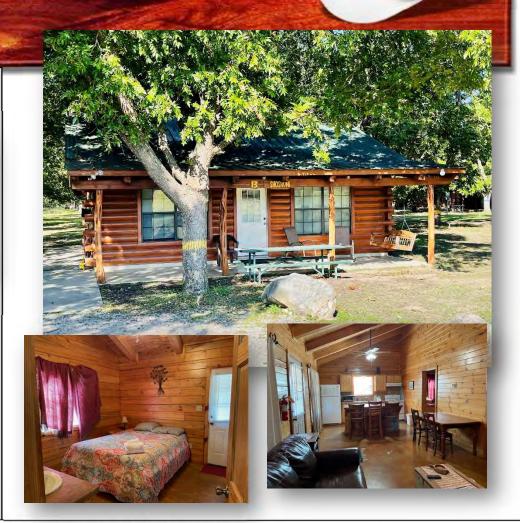

## Suttle and Company Real Estate

1260 Hwy 83 South P.O. Box 606 Leakey, Tx. 78873

Phone: 830/232-5242 Fax: 830/232-4283

Email: <u>suttlerealty@hctc.net</u> www.SuttleandCompany.com

This is a great established income producing property in the very popular Frio Pecan Farm. The 2 bedrooms, 2 bath cabin called "Shoshoni"/Cabin 13 is nestled under huge pecan trees, and just a short walk to the crystal-clear Frio River. The property will convey all current inventory, furniture and bedding for a "turn-key" investment. Enjoy the covered patio and leisurely sip your morning coffee from the back porch swing or a brisk walk around the grounds. Frio Pecan Farm amenities include a large pavilion with stage, commercial kitchen & restrooms big enough for community events, weddings and/or family gatherings, a kids' playground area, BBQ shack, Frio River swimming hole & beautiful Pecan orchard for each cabin to enjoy the free roaming wildlife that gracefully meaner or bed down. So, call now and set up your private showing! List Price: \$215,000!

Frio Pecan Farm, Cabin #13