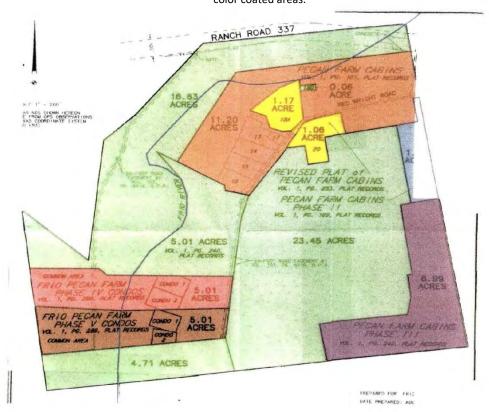

## Prop#5

Suttle and Company Real Estate

1260 Hwy 83 South P.O. Box 606 Leakey, Tx. 78873

Phone: 830/232-5242 Fax: 830/232-4283

Email: <u>suttlerealty@hctc.net</u> www.SuttleandCompany.com

This is the sale of the undeveloped land that wraps around the Frio Pecan Farm Resort. There are a total of 49.86 acres that could be readily developed into additional home sites, or it could be continued in use as an active pecan farm. The land area is aesthetically pleasing with huge pecan trees all irrigated and it features both sides of the Frio River. There is a 2768 sqft home located on the Cypress lined banks of the Frio River with a 25'x30' deck to enjoy the scenery below. The spacious home supports 4 bedrooms and 3 with a covered front porch and carport. This development represents one of the most popular destination resorts on the Frio River. The upside potential of acquiring and developing this nearly 50 acre tract of river front property is huge. Exclusively Listed: \$2,750,000

Green represents the acreage listed for sell on subject property #5. Yellow represents improvements/acreage listed as Prop#4. Please call for questions of remaining color coated areas.