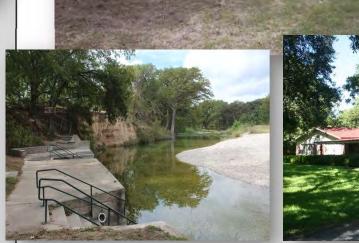

## Prop#5

Suttle and Company Real Estate

1260 Hwy 83 South P.O. Box 606 Leakey, Tx. 78873

Phone: 830/232-5242 Fax: 830/232-4283

Email: <u>suttlerealty@hctc.net</u> www.SuttleandCompany.com

This is the sale of the undeveloped land that wraps around the Frio Pecan Farm Resort. There are a total of 49.86 acres that could be readily developed into additional home sites, or it could be continued in use as an active pecan farm. The land area is aesthetically pleasing with huge pecan trees all irrigated and it features both sides of the Frio River. There is a 2768 sqft home located on the Cypress lined banks of the Frio River with a 25'x30' deck to enjoy the scenery below. The spacious home supports 4 bedrooms and 3 with a covered front porch and carport. This development represents one of the most popular destination resorts on the Frio River. The upside potential of acquiring and developing this nearly 50 acre tract of river front property is huge. Exclusively Listed: \$2,750,000