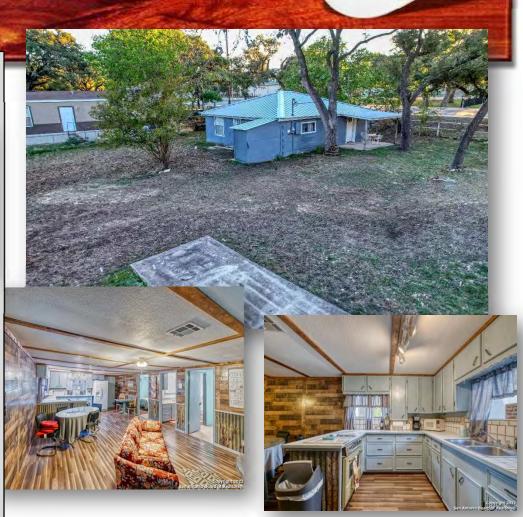

## **Attributes**

- Great Location
- City Utilities
- Aprx 900 sqft
- Shaded Setting

## Prop#3

Looking for a great rental investment property, here it is. This newly renovated, open-concept multi-use property, with two bedrooms and one bathroom home, is in a convenient location in the town of Leakey. Two city lots are within walking distance of the school. Great residential/rental and commercial potential with visibility from US Highway 83. These well-manicured lots total approximately 0.51 acres with beautiful oak trees, flat terrain, and plenty of room to expand or even adding a pool. There are no restrictions and no HOA. There is electricity, city water, and sewer in Place. With approximately 81 +/-feet of US Highway frontage. You have easy access to your home.