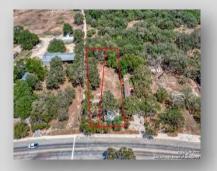

## Suttle and Company Real Estate

Prop #3
Lots 16 & 17, City of Leakey, 0.51 Ac
Leakey, Tx 78873

"Your Real Estate Professionals"

## Prop#3

Looking for a great rental investment property, here it is. This newly renovated, open-concept multi-use property, with two bedrooms and one bathroom home, is in a convenient location in the town of Leakey. Two city lots are within walking distance of the school. Great residential/rental and commercial potential with visibility from US Highway 83. These well-manicured lots total approximately 0.51 acres with beautiful oak trees, flat terrain, and plenty of room to expand or even adding a pool. There are no restrictions and no HOA. There is electricity, city water, and sewer in Place. With approximately 81 +/-feet of US Highway frontage. You have easy access to your home.