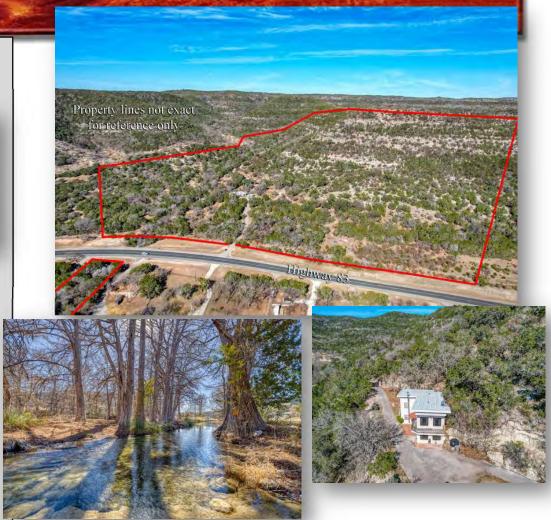

## Attributes

- Hwy 83 Frontage
- Views!!!!
- Frio River Front
- Easy Access

## Suttle and Company Real Estate

1260 Hwy 83 South P.O. Box 606 Leakey, Tx. 78873

Phone: 830/232-5242 Fax: 830/232-4283

Email: <u>suttlerealty@hctc.net</u> www.SuttleandCompany.com

Looking for a great investment property, here it is. This 61-acre Diamond in the Rough is a developer's dream being very conveniently located on North US Hwy 83 and the Frio River. The location is approximately 8.3 miles north of downtown Leakey and 20 minutes north of Garner State Park. It is heavily wooded with beautiful Frio Canyon Mountain views and an abundance of rolling topography. Improvements consist of a main house with an attached garage, stable house, detached guest house, and a workshop. It offers quiet country living at its very best with frontage along the west bank of the beautiful Frio River. No restrictions with great potential for future development. This could be a great investment opportunity or a hill country showplace. There is nothing like this on the market at this time. Price: \$1,500,000.00