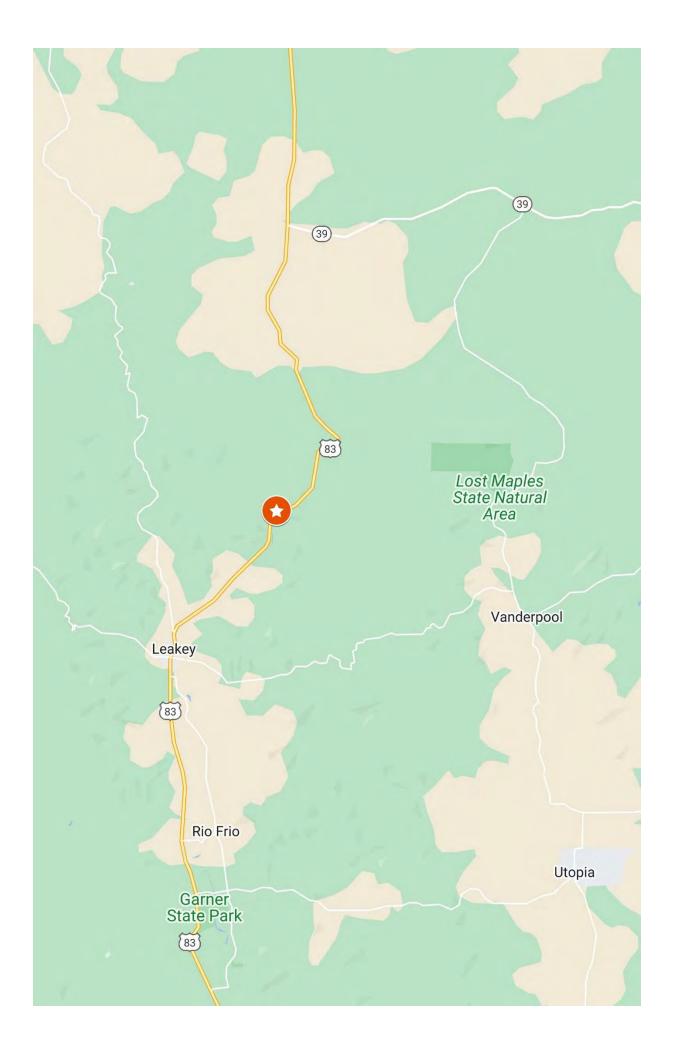

## Suttle and Company Real Estate

1260 Hwy 83 South P.O. Box 606 Leakey, Tx. 78873

Phone: 830/232-5242 Fax: 830/232-4283

Email: <u>suttlerealty@hctc.net</u> www.SuttleandCompany.com

Looking for a great investment property, here it is. This 61-acre Diamond in the Rough is a developer's dream being very conveniently located on North US Hwy 83 and the Frio River. The location is approximately 8.3 miles north of downtown Leakey and 20 minutes north of Garner State Park. It is heavily wooded with beautiful Frio Canyon Mountain views and an abundance of rolling topography. Improvements consist of a main house with an attached garage, stable house, detached guest house, and a workshop. It offers quiet country living at its very best with frontage along the west bank of the beautiful Frio River. No restrictions with great potential for future development. This could be a great investment opportunity or a hill country showplace. There is nothing like this on the market at this time. Price: \$1,500,000.00