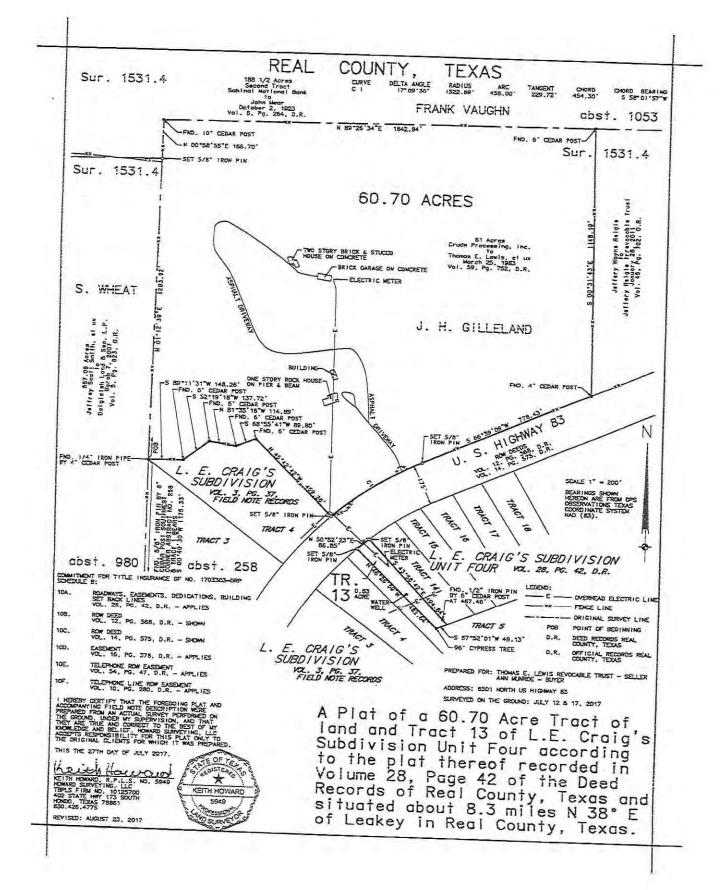

## Suttle and Company Real Estate

Prop #77
60.7 Ac & lot 13/Craigs Subdv. 61.33 Acres
With Frio River front access
Leakey, Tx 78873

"Your Real Estate Professionals"

## Suttle and Company Real Estate

1260 Hwy 83 South P.O. Box 606 Leakey, Tx. 78873

Phone: 830/232-5242 Fax: 830/232-4283

Email: <u>suttlerealty@hctc.net</u> www.SuttleandCompany.com

Looking for a great investment property, here it is. This 61-acre Diamond in the Rough is a developer's dream being very conveniently located on North US Hwy 83 and the Frio River. The location is approximately 8.3 miles north of downtown Leakey and 20 minutes north of Garner State Park. It is heavily wooded with beautiful Frio Canyon Mountain views and an abundance of rolling topography. Improvements consist of a main house with an attached garage, stable house, detached guest house, and a workshop. It offers quiet country living at its very best with frontage along the west bank of the beautiful Frio River. No restrictions with great potential for future development. This could be a great investment opportunity or a hill country showplace. There is nothing like this on the market at this time. Price: \$1,500,000.00