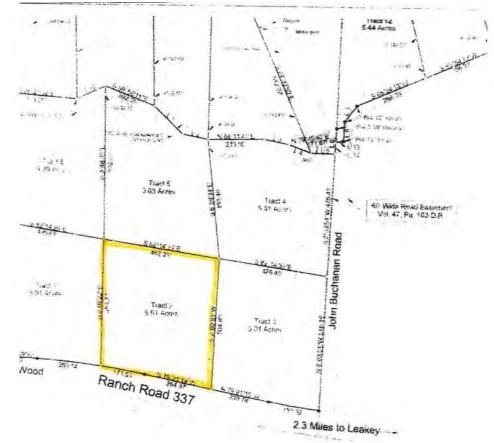

## Attributes

- Great Location
- W 337 Front Access
- Mountain Views!
- Close to Leakey

## Suttle and Company Real Estate

1260 Hwy 83 South P.O. Box 606 Leakey, Tx. 78873

Phone: 830/232-5242 Fax: 830/232-4283

Email: <u>suttlerealty@hctc.net</u> <u>www.SuttleandCompany.com</u>

This beautiful 5.0 acre tract of land is located in the Shady Oaks Subdivision located about two miles west of Leakey on RR 337. Gorgeous hill country views are abundant! Native prairie grass blankets this rolling tract of land with a scattering of cedar trees. Deep soil with few rocks is perfect for gardening or planting an orchard. This would be the prefect place to build a permanent retirement residence or vacation home. Although located in a subdivision there is no functioning HOA and consequently no annual HOA fees or restrictions. Electricity is available. No well or potable water source. List Price is \$154,900

Lot 2 is adjacent to Lot 5 at Shady Oaks and both lots are priced at \$299,500