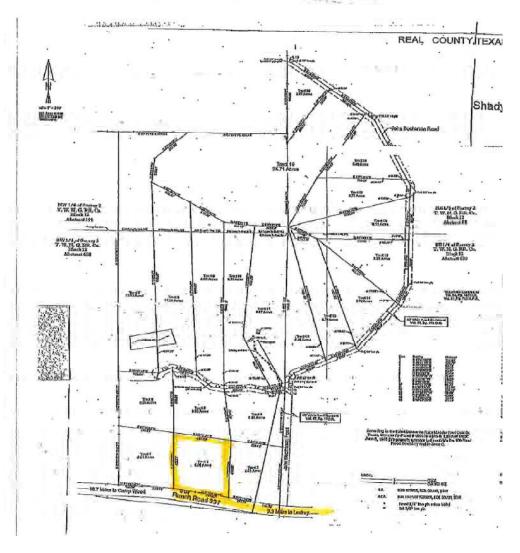

## Suttle and Company Real Estate

1260 Hwy 83 South P.O. Box 606 Leakey, Tx. 78873

Phone: 830/232-5242 Fax: 830/232-4283

Email: <u>suttlerealty@hctc.net</u> <u>www.SuttleandCompany.com</u>

This beautiful 5.0 acre tract of land is located in the Shady Oaks Subdivision located about two miles west of Leakey on RR 337. Gorgeous hill country views are abundant! Native prairie grass blankets this rolling tract of land with a scattering of cedar trees. Deep soil with few rocks is perfect for gardening or planting an orchard. This would be the prefect place to build a permanent retirement residence or vacation home. Although located in a subdivision there is no functioning HOA and consequently no annual HOA fees or restrictions. Electricity is available. No well or potable water source. List Price is \$154,900