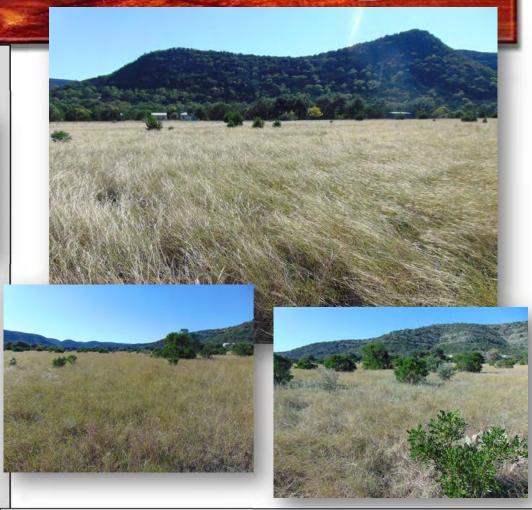

## Suttle and Company Real Estate

1260 Hwy 83 South P.O. Box 606 Leakey, Tx. 78873

Phone: 830/232-5242 Fax: 830/232-4283

Email: <u>suttlerealty@hctc.net</u> <u>www.SuttleandCompany.com</u>

This beautiful 5.0 acre tract of land is located in the Shady Oaks Subdivision located about two miles west of Leakey on RR 337. Gorgeous hill country views are abundant! Native prairie grass blankets this rolling tract of land with a scattering of cedar trees. Deep soil with few rocks is perfect for gardening or planting an orchard. This would be the prefect place to build a permanent retirement residence or vacation home. Although located in a subdivision there is no functioning HOA and consequently no annual HOA fees or restrictions. Electricity is available. No well or potable water source. List Price is \$154,900